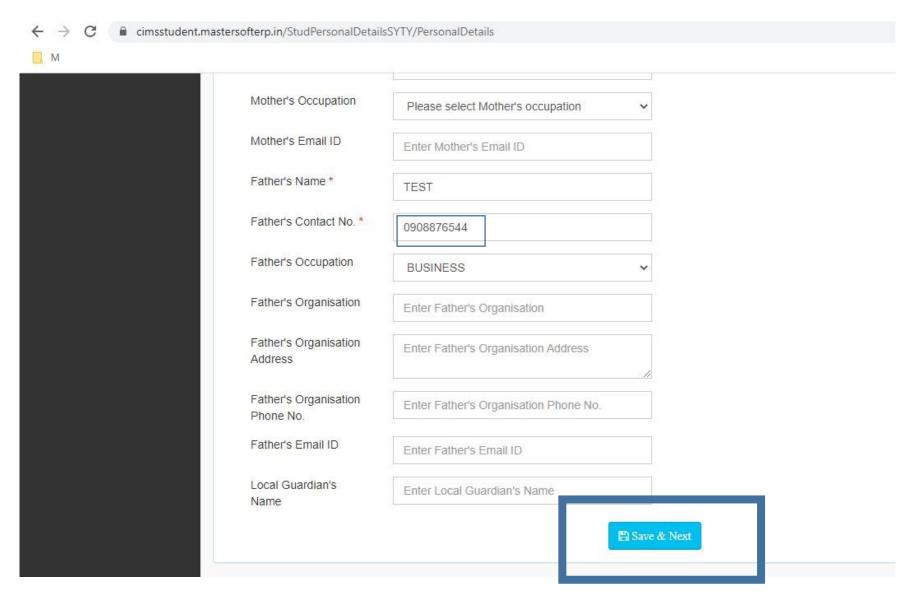

STEPS FOR SY/TY ONLINE REGISTRATION AND ADMISSION PROCESS

https://cimsstudent.mastersofterp.in/



Password

Get Username and Password

Home

#### Click on Get Username and Password



# Enter your mobile number/Email and click on send password



# After getting password enter Username and Password and click Login.



#### This is your Dashboard



#### Go to Online Registration tab



#### Enter your personal details if missing.



#### Click on save and next



#### Enter your address details and click on save and

next



### Pay the Registration Amount



### Choose your Payment method



### Click on print application and download



## Go to Payable Fees



#### Click on Pay now



#### Click on proceed to payment



#### **Enter Bank Details**



#### Click on Fees Receipt



#### Click on Print (Detail Receipt)



## THANK YOU