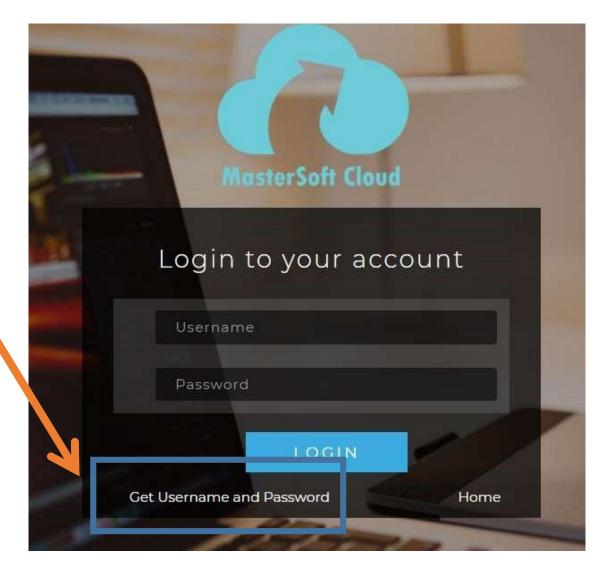

STEPS FOR SY/TY ONLINE REGISTRATION AND ADMISSION PROCESS

https://cimsstudent.mastersofterp.in/



Password

Get Username and Password

Home

#### Click on Get Username and Password



# Enter your mobile number/Email and click on send password



# After getting password enter Username and Password and click Login.



#### This is your Dashboard



#### Go to Online Registration tab



#### Enter your personal details if missing.



#### Click on save and next



#### Enter your address details and click on save and

next



### Pay the Registration Amount



### Choose your Payment method



### Click on print application and download



## Go to Payable Fees



#### Click on Pay now



#### Click on proceed to payment



#### **Enter Bank Details**



#### Click on Fees Receipt



#### Click on Print (Detail Receipt)



## THANK YOU