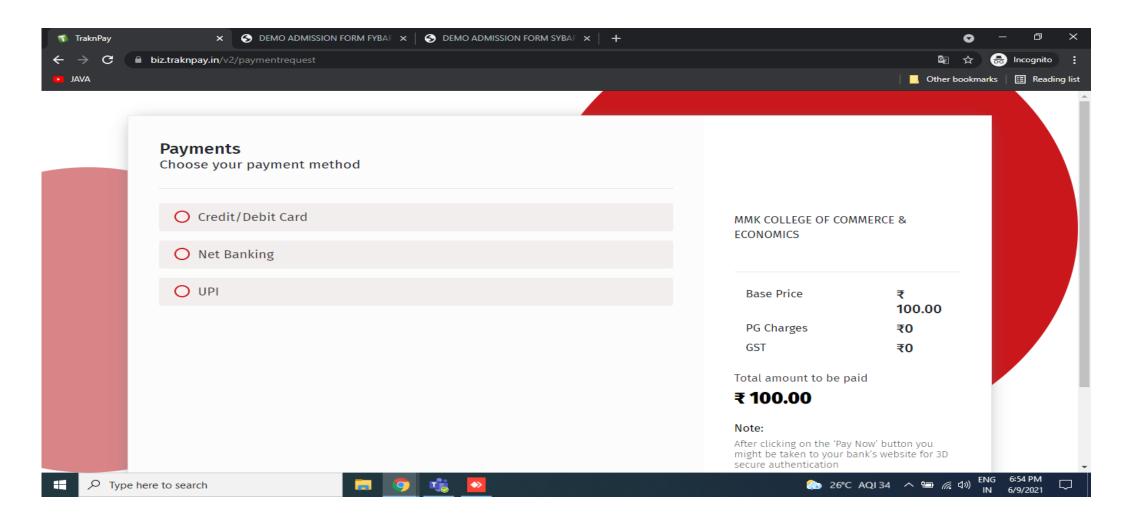

STEPS FOR SY/TY ONLINE REGISTRATION AND ADMISSION PROCESS

https://cimsstudent.mastersofterp.in/



Password

Get Username and Password

Home

#### Click on Get Username and Password



# Enter your mobile number/Email and click on send password



# After getting password enter Username and Password and click Login.



#### This is your Dashboard



#### Go to Online Registration tab



#### Enter your personal details if missing.



#### Click on save and next



#### Enter your address details and click on save and

next



### Pay the Registration Amount



### Choose your Payment method



### Click on print application and download



## Go to Payable Fees



#### Click on Pay now



#### Click on proceed to payment



#### **Enter Bank Details**



#### Click on Fees Receipt



#### Click on Print (Detail Receipt)



## THANK YOU