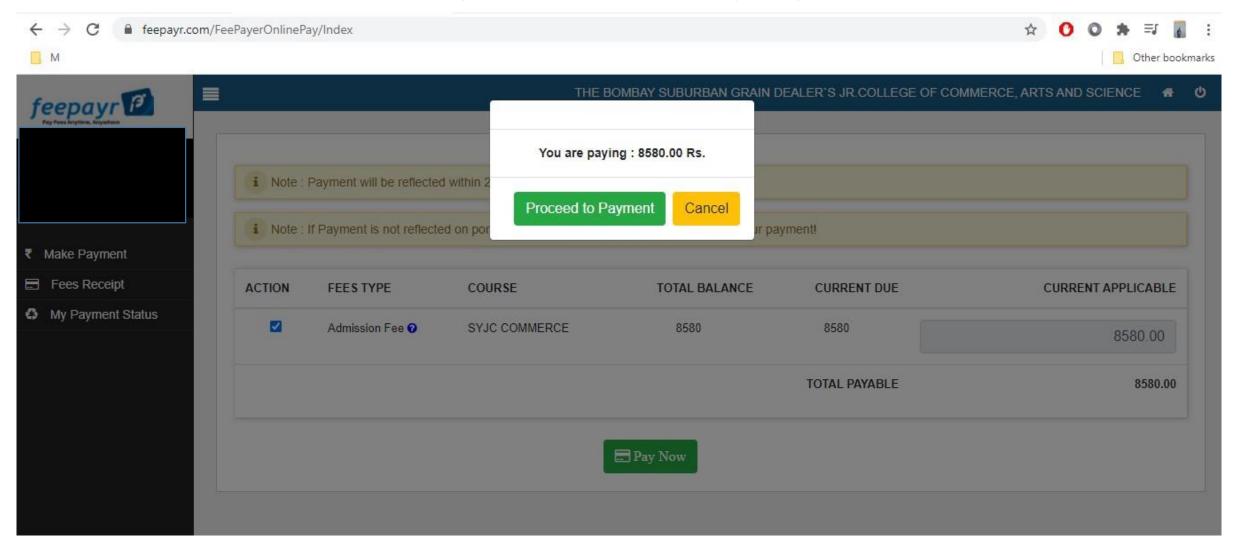

STEPS FOR SY/TY ONLINE REGISTRATION AND ADMISSION PROCESS

https://cimsstudent.mastersofterp.in/



Password

Get Username and Password

Home

#### Click on Get Username and Password



# Enter your mobile number/Email and click on send password



# After getting password enter Username and Password and click Login.



#### This is your Dashboard



#### Go to Online Registration tab



#### Enter your personal details if missing.



#### Click on save and next



#### Enter your address details and click on save and

next



### Pay the Registration Amount



### Choose your Payment method



### Click on print application and download



## Go to Payable Fees



#### Click on Pay now



#### Click on proceed to payment



#### **Enter Bank Details**



#### Click on Fees Receipt



#### Click on Print (Detail Receipt)



## THANK YOU