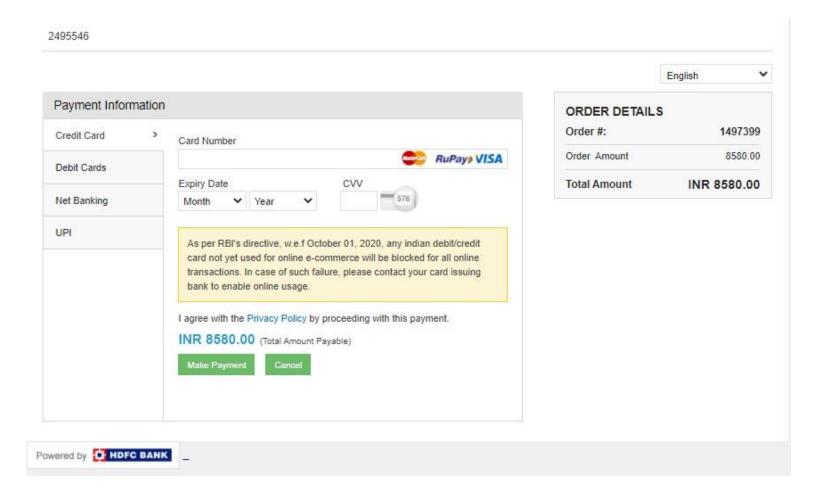

STEPS FOR SY/TY ONLINE REGISTRATION AND ADMISSION PROCESS

https://cimsstudent.mastersofterp.in/



Password

Get Username and Password

Home

#### Click on Get Username and Password



# Enter your mobile number/Email and click on send password



# After getting password enter Username and Password and click Login.



#### This is your Dashboard



#### Go to Online Registration tab



#### Enter your personal details if missing.



#### Click on save and next



#### Enter your address details and click on save and

next



### Pay the Registration Amount



### Choose your Payment method



### Click on print application and download



## Go to Payable Fees



#### Click on Pay now



#### Click on proceed to payment



#### **Enter Bank Details**



#### Click on Fees Receipt



#### Click on Print (Detail Receipt)



## THANK YOU