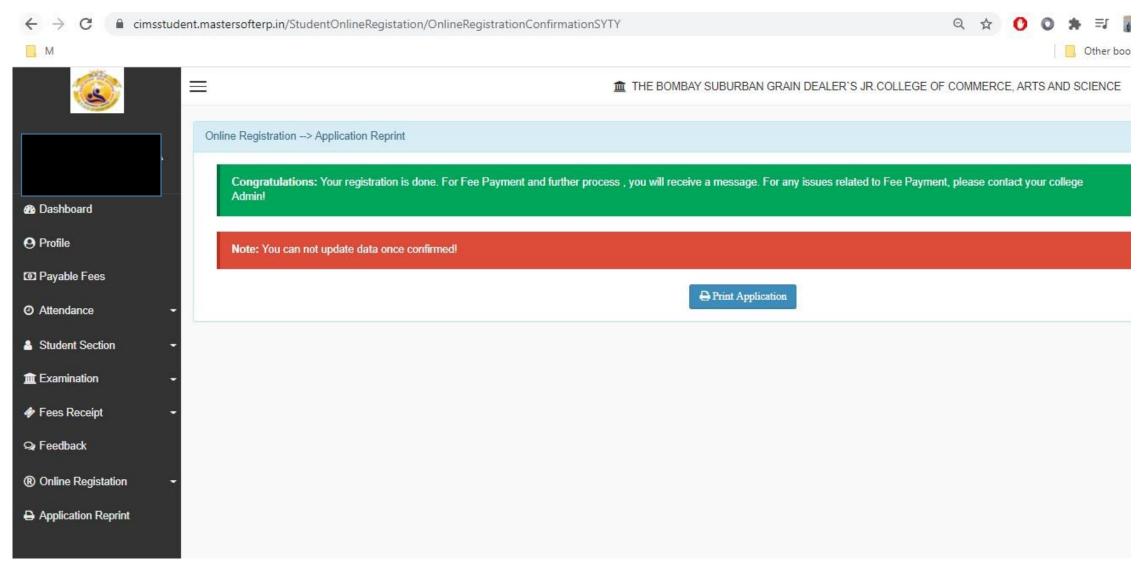

STEPS FOR SY/TY ONLINE REGISTRATION AND ADMISSION PROCESS

https://cimsstudent.mastersofterp.in/



Password

Get Username and Password

Home

#### Click on Get Username and Password



# Enter your mobile number/Email and click on send password



# After getting password enter Username and Password and click Login.



#### This is your Dashboard



#### Go to Online Registration tab



#### Enter your personal details if missing.



#### Click on save and next



#### Enter your address details and click on save and

next



### Pay the Registration Amount



### Choose your Payment method



### Click on print application and download



## Go to Payable Fees



#### Click on Pay now



#### Click on proceed to payment



#### **Enter Bank Details**



#### Click on Fees Receipt



#### Click on Print (Detail Receipt)



## THANK YOU