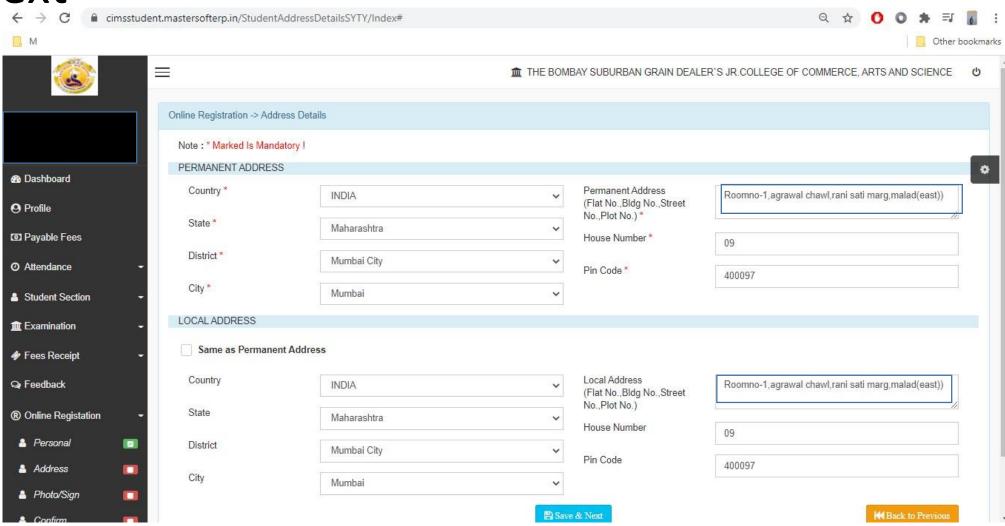

STEPS FOR SY/TY ONLINE REGISTRATION AND ADMISSION PROCESS

https://cimsstudent.mastersofterp.in/



Password

Get Username and Password

Home

#### Click on Get Username and Password



# Enter your mobile number/Email and click on send password



# After getting password enter Username and Password and click Login.



#### This is your Dashboard



#### Go to Online Registration tab



#### Enter your personal details if missing.



#### Click on save and next



#### Enter your address details and click on save and

next



### Pay the Registration Amount



### Choose your Payment method



### Click on print application and download



## Go to Payable Fees



#### Click on Pay now



#### Click on proceed to payment



#### **Enter Bank Details**



#### Click on Fees Receipt



#### Click on Print (Detail Receipt)



## THANK YOU