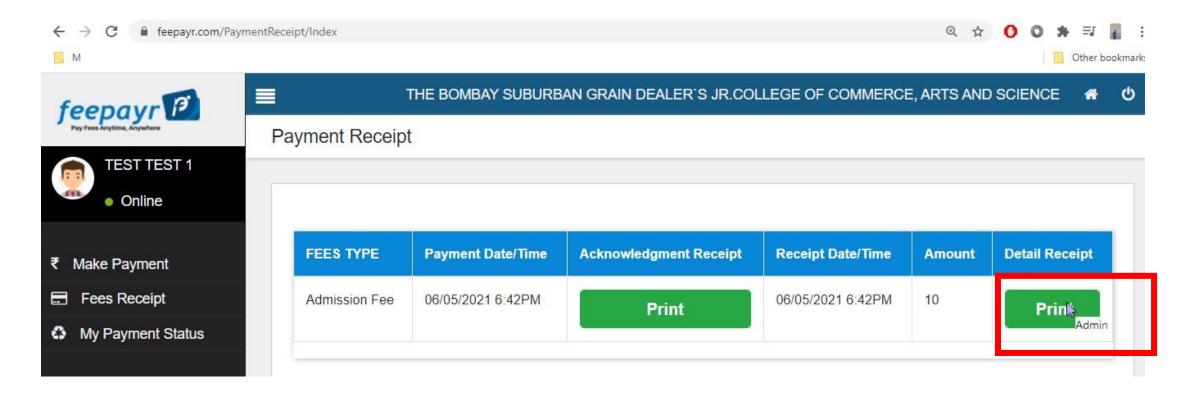

N AND ADMISSION PROCESS

https://cimsstudent.mastersofterp.in/



Password

Get Username and Password

Home

#### Click on Get Username and Password



# Enter your mobile number/Email and click on send password



# After getting password enter Username and Password and click Login.



#### This is your Dashboard



#### Go to Online Registration tab



#### Enter your personal details if missing.



#### Click on save and next



#### Enter your address details and click on save and

next



### Pay the Registration Amount



### Choose your Payment method



### Click on print application and download



## Go to Payable Fees



#### Click on Pay now



#### Click on proceed to payment



#### **Enter Bank Details**



#### Click on Fees Receipt



#### Click on Print (Detail Receipt)



## THANK YOU