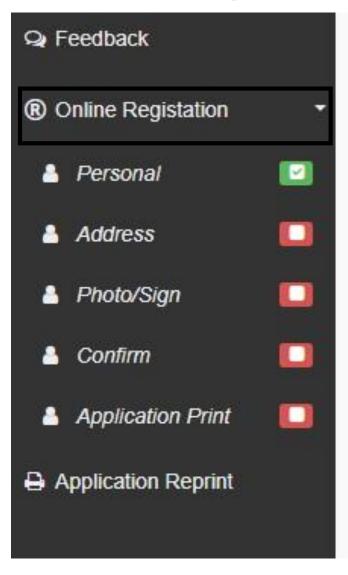

STEPS FOR SY/TY ONLINE REGISTRATION AND ADMISSION PROCESS

https://cimsstudent.mastersofterp.in/



Password

Get Username and Password

Home

#### Click on Get Username and Password



# Enter your mobile number/Email and click on send password



# After getting password enter Username and Password and click Login.



#### This is your Dashboard



#### Go to Online Registration tab



#### Enter your personal details if missing.



#### Click on save and next



#### Enter your address details and click on save and

next



### Pay the Registration Amount



### Choose your Payment method



### Click on print application and download



## Go to Payable Fees



#### Click on Pay now



#### Click on proceed to payment



#### **Enter Bank Details**



#### Click on Fees Receipt



#### Click on Print (Detail Receipt)



## THANK YOU