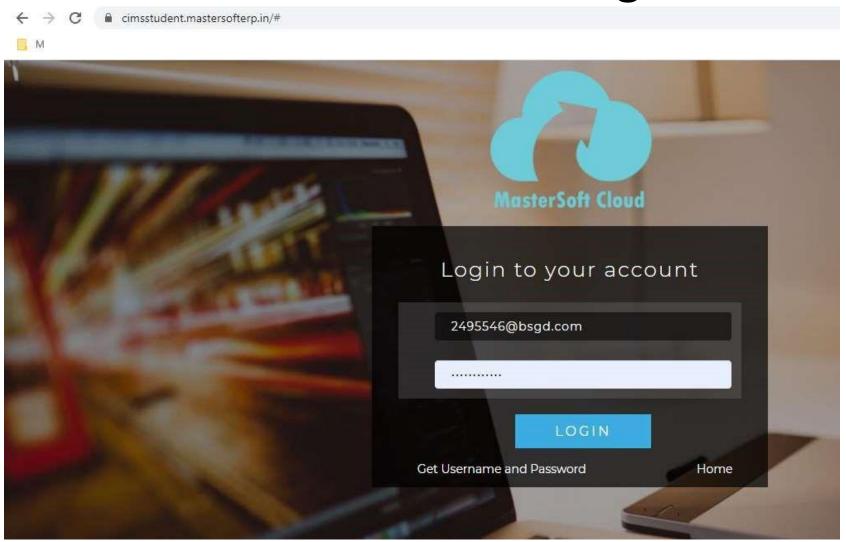

#### Click on Get Username and Password

# Enter your mobile number/Email and click on send password

# After getting password enter Username and Password and click Login.