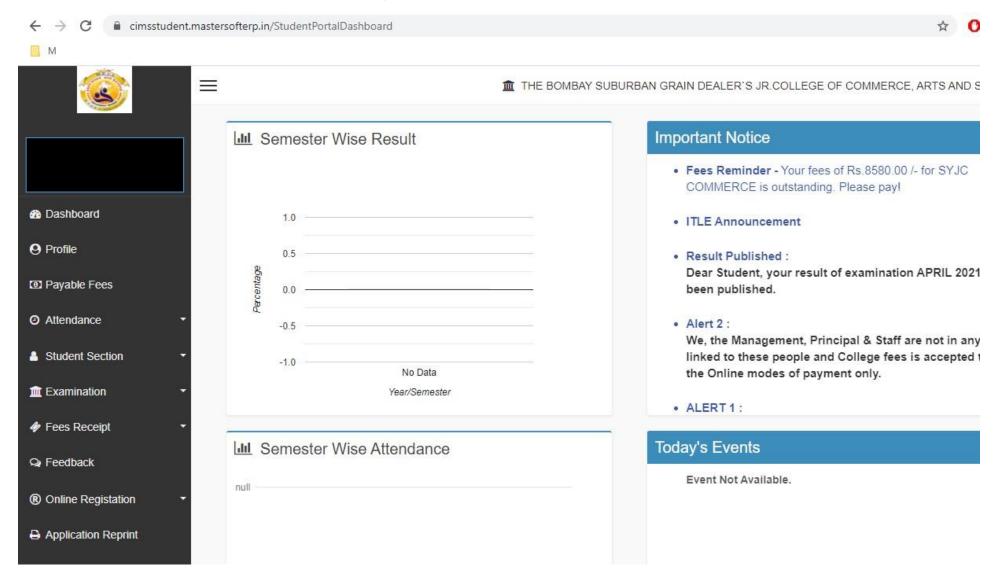

STEPS FOR SY/TY ONLINE REGISTRATION AND ADMISSION PROCESS

https://cimsstudent.mastersofterp.in/



Password

Get Username and Password

Home

#### Click on Get Username and Password



# Enter your mobile number/Email and click on send password



# After getting password enter Username and Password and click Login.



#### This is your Dashboard



#### Go to Online Registration tab



#### Enter your personal details if missing.



#### Click on save and next



#### Enter your address details and click on save and

next



### Pay the Registration Amount



### Choose your Payment method



### Click on print application and download



## Go to Payable Fees



#### Click on Pay now



#### Click on proceed to payment



#### **Enter Bank Details**



#### Click on Fees Receipt



#### Click on Print (Detail Receipt)



## THANK YOU