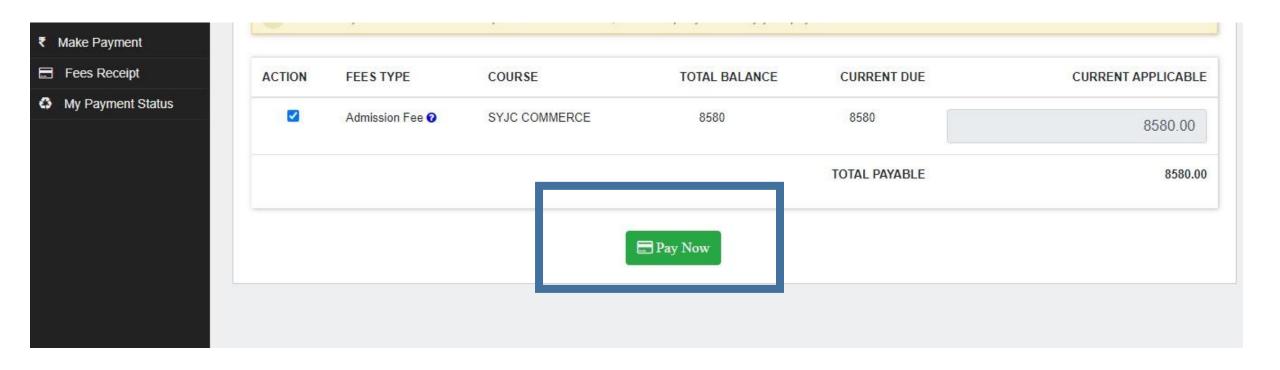

STEPS FOR SY/TY ONLINE REGISTRATION AND ADMISSION PROCESS

https://cimsstudent.mastersofterp.in/



Password

Get Username and Password

Home

#### Click on Get Username and Password



# Enter your mobile number/Email and click on send password



# After getting password enter Username and Password and click Login.



#### This is your Dashboard



#### Go to Online Registration tab



#### Enter your personal details if missing.



#### Click on save and next



#### Enter your address details and click on save and

next



### Pay the Registration Amount



### Choose your Payment method



### Click on print application and download



## Go to Payable Fees



#### Click on Pay now



#### Click on proceed to payment



#### **Enter Bank Details**



#### Click on Fees Receipt



#### Click on Print (Detail Receipt)



## THANK YOU