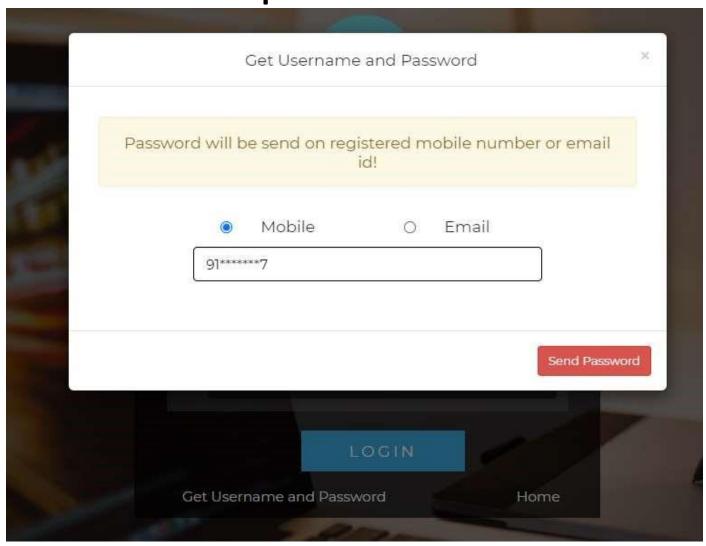

STEPS FOR SY/TY ONLINE REGISTRATION AND ADMISSION PROCESS

https://cimsstudent.mastersofterp.in/



Password

Get Username and Password

Home

#### Click on Get Username and Password



# Enter your mobile number/Email and click on send password



# After getting password enter Username and Password and click Login.



#### This is your Dashboard



#### Go to Online Registration tab



#### Enter your personal details if missing.



#### Click on save and next



#### Enter your address details and click on save and

next



### Pay the Registration Amount



### Choose your Payment method



### Click on print application and download



## Go to Payable Fees



#### Click on Pay now



#### Click on proceed to payment



#### **Enter Bank Details**



#### Click on Fees Receipt



#### Click on Print (Detail Receipt)



## THANK YOU