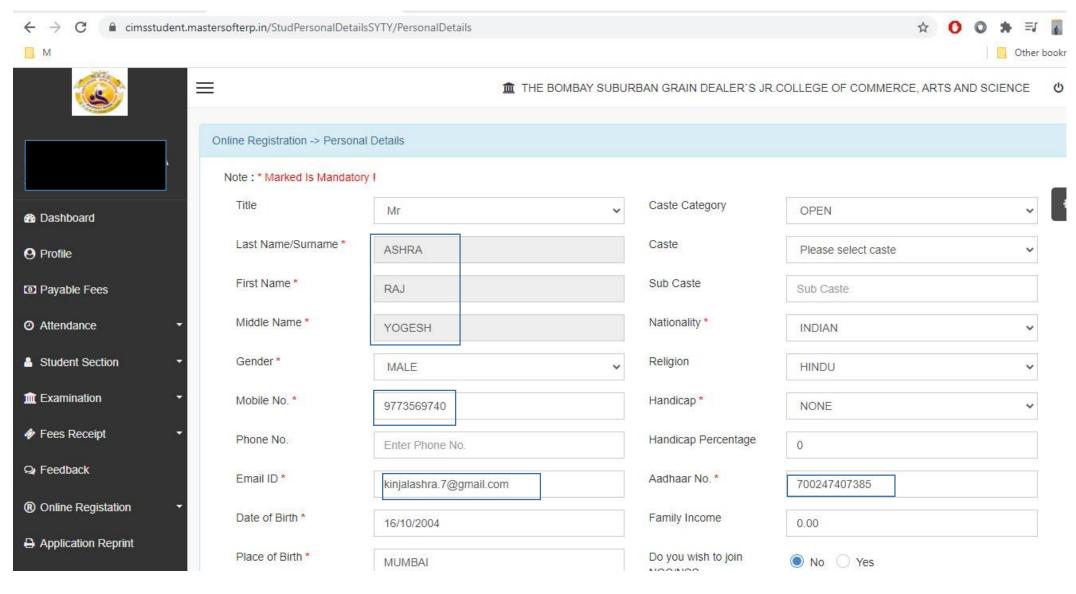

STEPS FOR SY/TY ONLINE REGISTRATION AND ADMISSION PROCESS

https://cimsstudent.mastersofterp.in/



Password

Get Username and Password

Home

#### Click on Get Username and Password



# Enter your mobile number/Email and click on send password



# After getting password enter Username and Password and click Login.



#### This is your Dashboard



#### Go to Online Registration tab



#### Enter your personal details if missing.



#### Click on save and next



#### Enter your address details and click on save and

next



### Pay the Registration Amount



### Choose your Payment method



### Click on print application and download



## Go to Payable Fees



#### Click on Pay now



#### Click on proceed to payment



#### **Enter Bank Details**



#### Click on Fees Receipt



#### Click on Print (Detail Receipt)



## THANK YOU