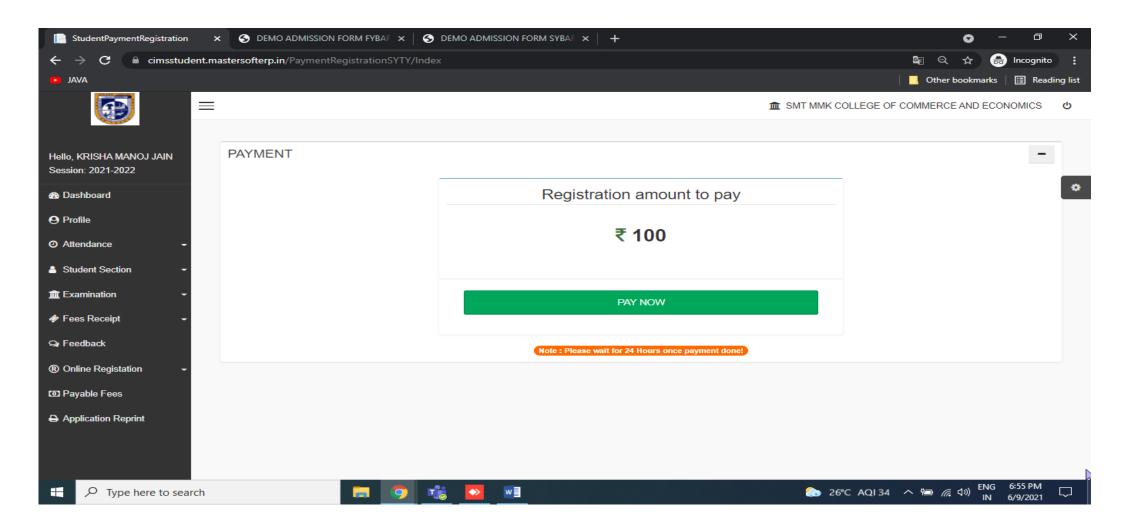

STEPS FOR SY/TY ONLINE REGISTRATION AND ADMISSION PROCESS

https://cimsstudent.mastersofterp.in/



Password

Get Username and Password

Home

#### Click on Get Username and Password



# Enter your mobile number/Email and click on send password



# After getting password enter Username and Password and click Login.



#### This is your Dashboard



#### Go to Online Registration tab



#### Enter your personal details if missing.



#### Click on save and next



#### Enter your address details and click on save and

next



### Pay the Registration Amount



### Choose your Payment method



### Click on print application and download



## Go to Payable Fees



#### Click on Pay now



#### Click on proceed to payment



#### **Enter Bank Details**



#### Click on Fees Receipt



#### Click on Print (Detail Receipt)



## THANK YOU