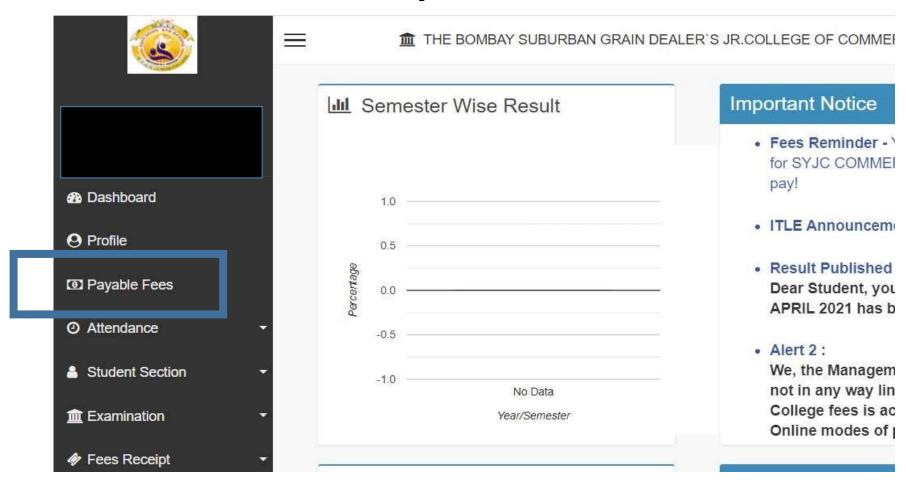

STEPS FOR SY/TY ONLINE REGISTRATION AND ADMISSION PROCESS

https://cimsstudent.mastersofterp.in/



Password

Get Username and Password

Home

#### Click on Get Username and Password



# Enter your mobile number/Email and click on send password



# After getting password enter Username and Password and click Login.



#### This is your Dashboard



#### Go to Online Registration tab



#### Enter your personal details if missing.



#### Click on save and next



#### Enter your address details and click on save and

next



### Pay the Registration Amount



### Choose your Payment method



### Click on print application and download



## Go to Payable Fees



#### Click on Pay now



#### Click on proceed to payment



#### **Enter Bank Details**



#### Click on Fees Receipt



#### Click on Print (Detail Receipt)



## THANK YOU