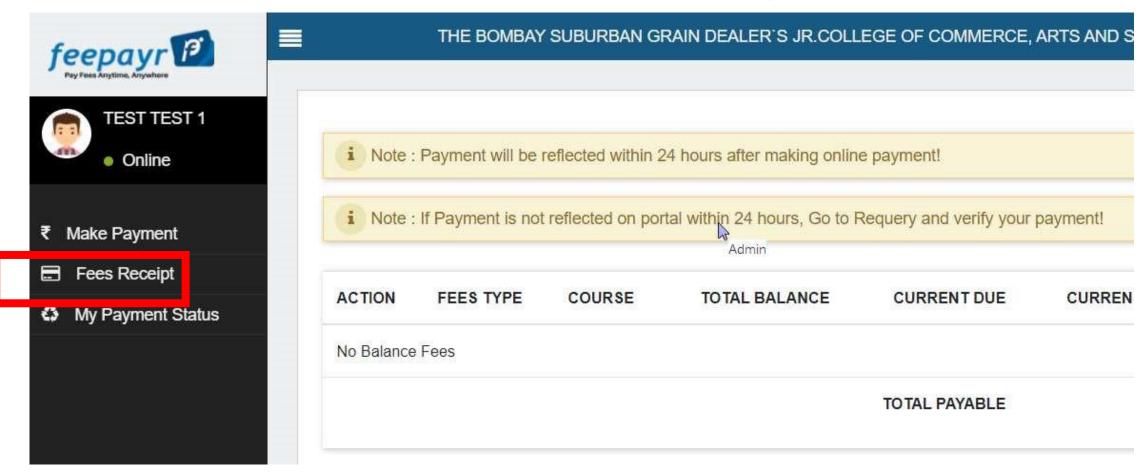

STEPS FOR SY/TY ONLINE REGISTRATION AND ADMISSION PROCESS

https://cimsstudent.mastersofterp.in/



Password

Get Username and Password

Home

#### Click on Get Username and Password



# Enter your mobile number/Email and click on send password



# After getting password enter Username and Password and click Login.



#### This is your Dashboard



#### Go to Online Registration tab



#### Enter your personal details if missing.



#### Click on save and next



#### Enter your address details and click on save and

next



### Pay the Registration Amount



### Choose your Payment method



### Click on print application and download



## Go to Payable Fees



#### Click on Pay now



#### Click on proceed to payment



#### **Enter Bank Details**



#### Click on Fees Receipt



#### Click on Print (Detail Receipt)



## THANK YOU